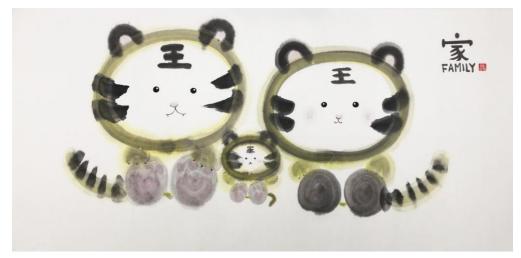

70 x 140 cm | 2018 | Ink and Color on Paper Tiger's Family 老虎王國

70 x 140 cm | 2018 | Ink and Color on Paper Rooster's Family 雄雞家庭

33 x 66 cm | 2017 | Ink and Color on Paper Elephant's Family 童心萬象

33 x 66 cm | 2018 | Ink and Color on Paper Dog's Family 愛犬之家

33 x 66 cm | 2018 | Ink and Color on Paper Tiger's Family

33 x 66 cm | 2018 | Ink and Color on Paper Penguins in Love

33 x 66 cm | 2018 | Ink and Color on Paper Mouse's Family

33 x 66 cm | 2018 | Ink and Color on Paper Hamster's Family

33 x 66 cm | 2018 | Ink and Color on Paper Cow's Family

33 x 66 cm | 2018 | Ink and Color on Paper Tiger's Family 同甘共虎

33 x 66 cm | 2018 | Ink and Color on Paper Rabbits in Love

33 x 66 cm | 2018 | Ink and Color on Paper Rabbit's Family