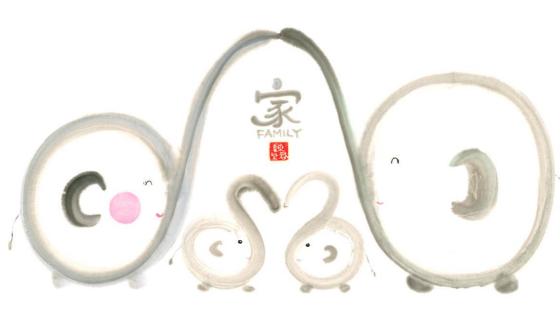

70 x 140 cm | 2018 | Ink and Color on Paper Tiger's Family 老虎王國

70 x 140 cm | 2018 | Ink and Color on Paper Rooster's Family 雄雞家庭

33 x 66 cm | 2017 | Ink and Color on Paper Elephant's Family 童心萬象

33 x 66 cm | 2018 | Ink and Color on Paper Dog's Family 愛犬之家

33 x 66 cm | 2017 | Ink and Color on Paper Pig's Family

33 x 66 cm | 2017 | Ink and Color on Paper Pig's Family

33 x 66 cm | 2018 | Ink and Color on Paper Elephant's Family

33 x 66 cm | 2018 | Ink and Color on Paper Elephant's Family