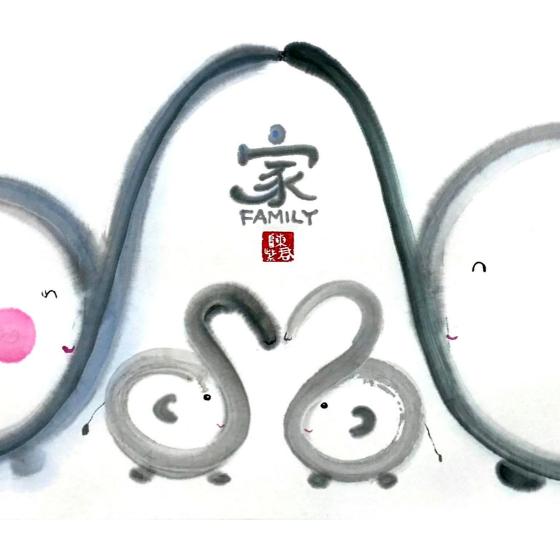

70 x 140 cm | 2018 | Ink and Color on Paper Tiger's Family 老虎王國

70 x 140 cm | 2018 | Ink and Color on Paper Rooster's Family 雄雞家庭

33 x 66 cm | 2017 | Ink and Color on Paper Elephant's Family 童心萬象

33 x 66 cm | 2018 | Ink and Color on Paper Dog's Family 愛犬之家

33 x 66 cm | 2017 | Ink and Color on Paper Pig's Family

33 x 66 cm | 2017 | Ink and Color on Paper Pig's Family

33 x 66 cm | 2018 | Ink and Color on Paper Elephant's Family

33 x 66 cm | 2018 | Ink and Color on Paper Elephant's Family