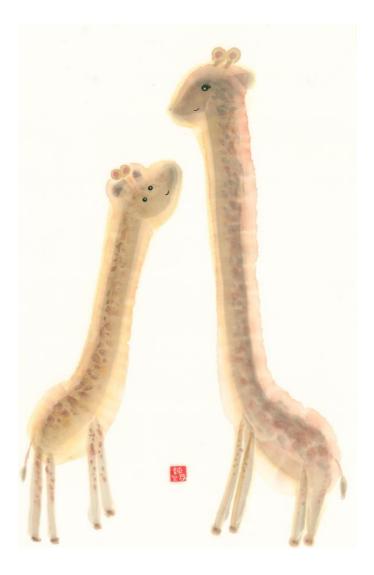

69 x 44 cm | 2018 | Ink and Color on Paper Giraffes in Love

69 x 44 cm | 2018 | Ink and Color on Paper Giraffe's Family